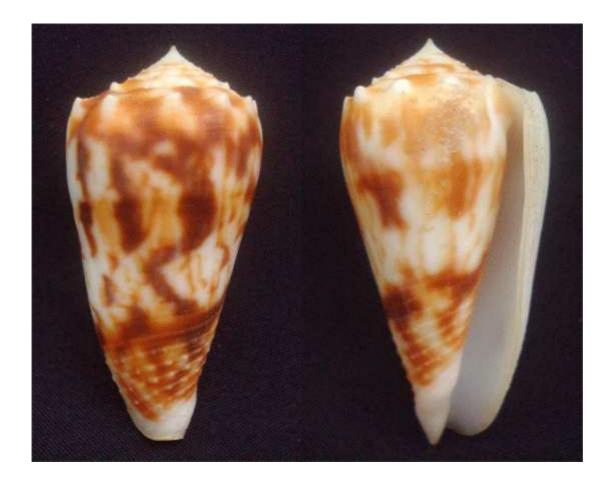

## RARE, 44mm! Conus moluccenesis

## xsellx

| Name of<br>Shell | Conus<br>moluccenesis        | Family | CONIDAE |
|------------------|------------------------------|--------|---------|
| Locality         | Balut Island,<br>Philippines | Depth  | 200m.   |
| Size             | 44mm                         | Grade  | F++     |

| Description | <ul> <li>Deep water and rare species.</li> </ul>                            |  |
|-------------|-----------------------------------------------------------------------------|--|
|             | • Large size.                                                               |  |
|             | <ul> <li>Large dark streaks are displayed.</li> </ul>                       |  |
|             | <ul> <li>Projecting shoulder cords.</li> </ul>                              |  |
|             | <ul> <li>With tiny brown stains and scars<br/>near the aperture.</li> </ul> |  |